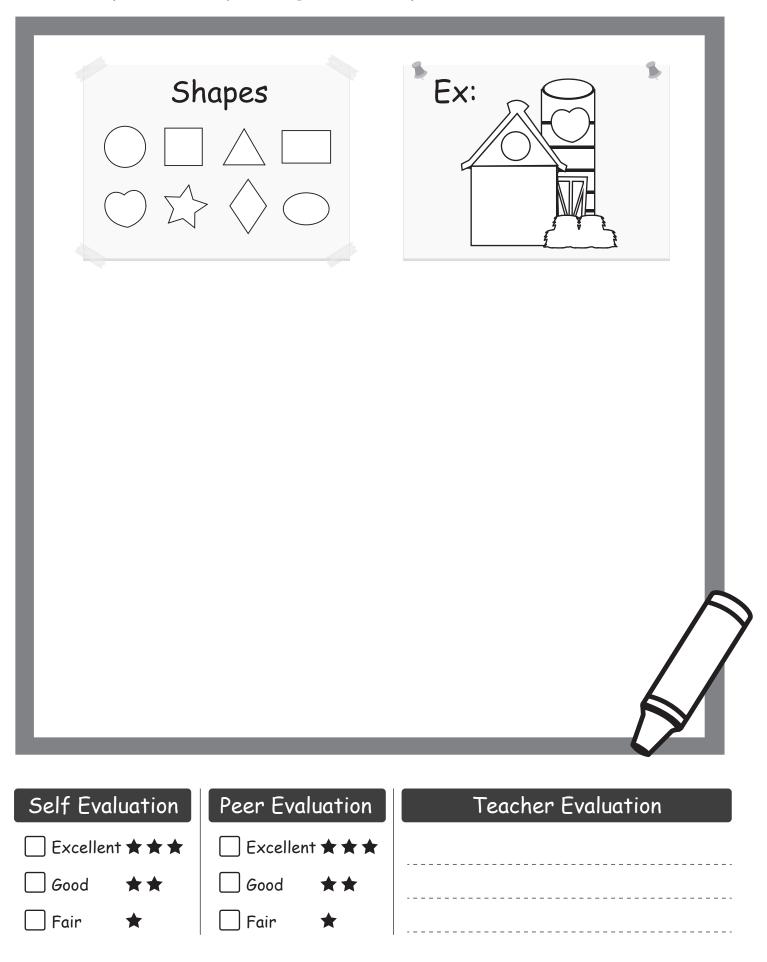

#### Draw a picture by using the shapes below. Then color it.

Add the numbers and match with the result with the numbers on the right.