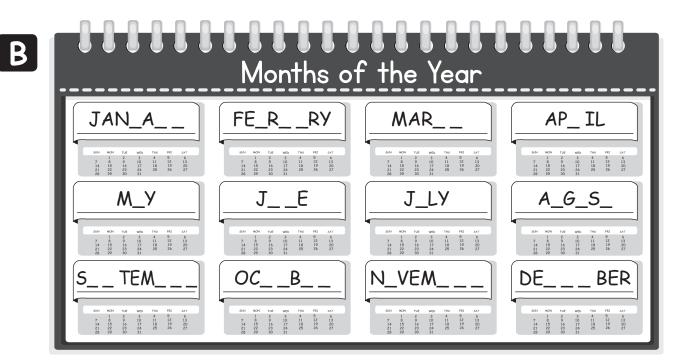

## Unit 12: My Calendar

Complete the calendar.

| Α   |    |    |          |    |          |          |          |
|-----|----|----|----------|----|----------|----------|----------|
| _   | S  | Μ  | <u>T</u> | W  | <u>T</u> | <u>F</u> | <u>s</u> |
|     |    | 1  | 2        | 3  | 4        | 5        | 6        |
| - 1 | 7  | 8  | 9        | 10 | 11       | 12       | 13       |
| - 1 | 14 | 15 | 16       | 17 | 18       | 19       | 20       |
| - 1 | 21 | 22 | 23       | 24 | 25       | 26       | 27       |
| _   | 28 | 29 | 30       | 31 |          |          |          |