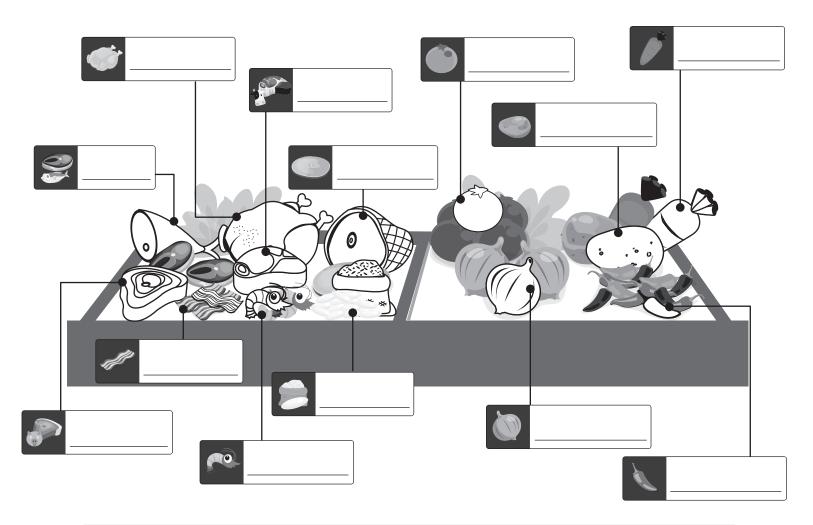

### Unit 7: At the Market

# Write the word in the blank and color the pictures.

|                              | Food                              | Vegetables                 |                |  |  |
|------------------------------|-----------------------------------|----------------------------|----------------|--|--|
| fish<br>beef<br>pork<br>rice | chicken<br>ham<br>shrimp<br>bacon | tomato<br>carrot<br>potato | onion<br>chili |  |  |