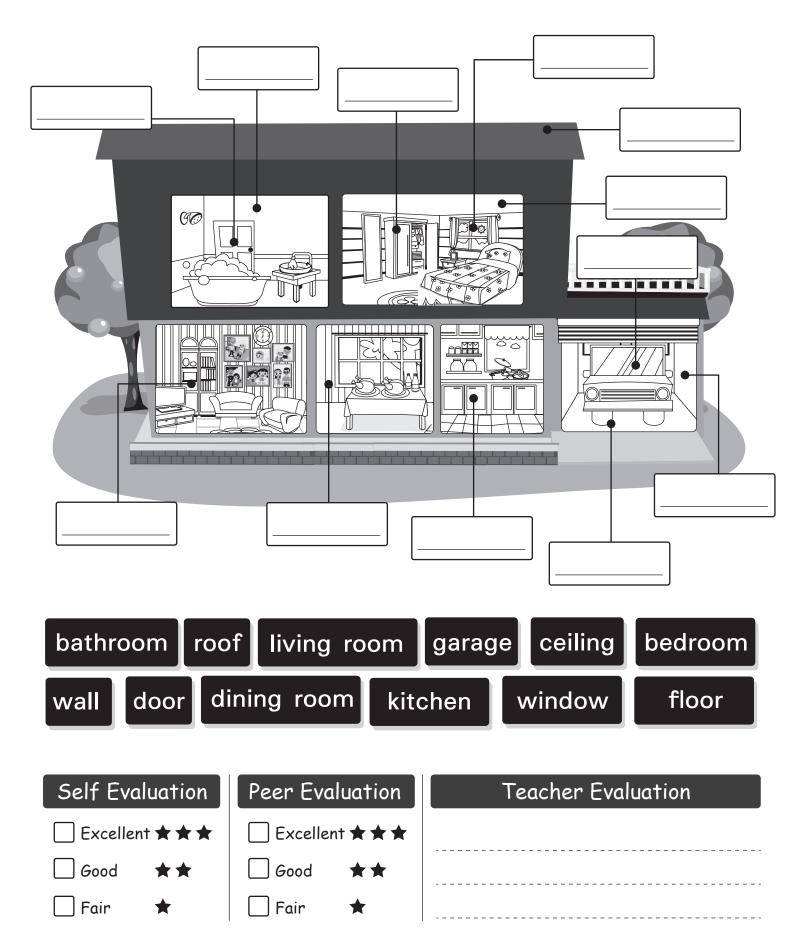

#### Unit 8: House

#### Write the word in the blank. Then color it.

Complete the family tree below.

Look at the picture and do the puzzle.

| Self Eva | aluation | Peer Evo  | aluation | Teacher Evaluation |
|----------|----------|-----------|----------|--------------------|
| Excelle  | nt ★ ★ ★ | 🗌 Excelle | nt ★ ★ ★ |                    |
| 🗌 Good   | **       | 🗌 Good    | **       |                    |
| 🗌 Fair   | *        | 🗌 Fair    | *        |                    |