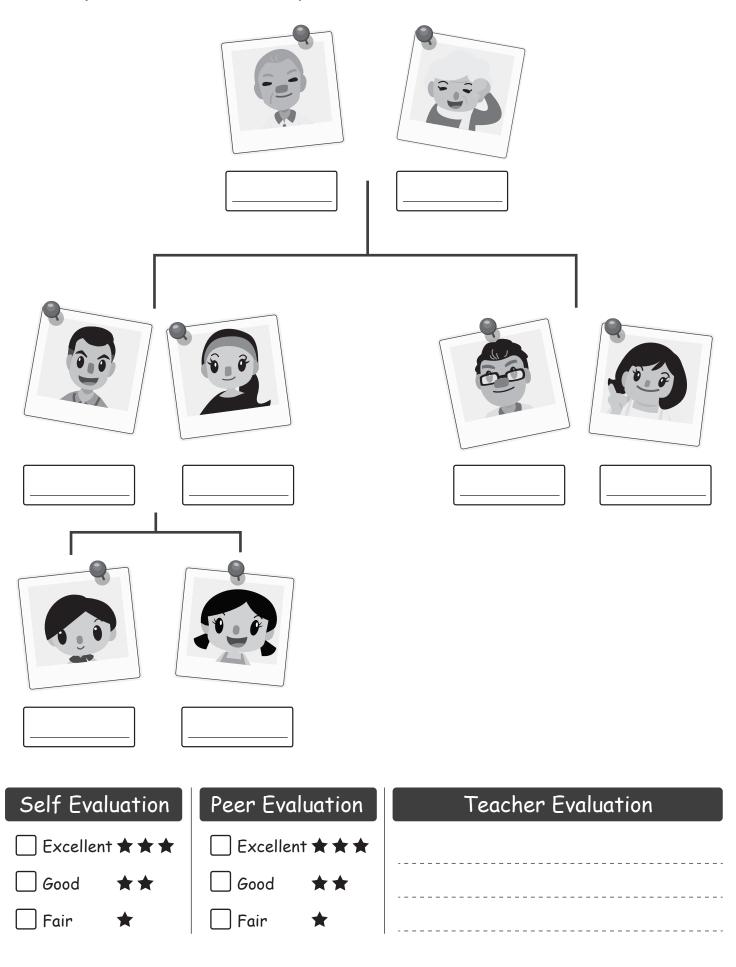

#### Write the word in the blank. Then color it.

Complete the family tree below.

Look at the picture and do the puzzle.

| Self Eva | aluation | Peer Evo  | aluation | Teacher Evaluation |
|----------|----------|-----------|----------|--------------------|
| Excelle  | nt ★ ★ ★ | 🗌 Excelle | nt ★ ★ ★ |                    |
| 🗌 Good   | **       | 🗌 Good    | **       |                    |
| 🗌 Fair   | *        | 🗌 Fair    | *        |                    |