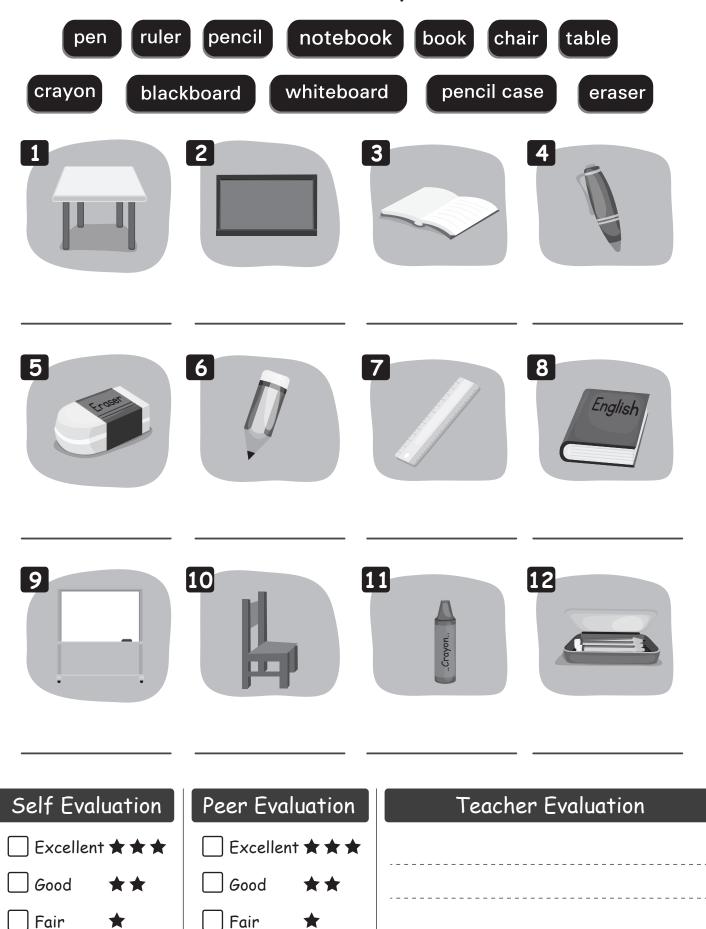

#### Unit 1: Back to School

Write the word under the picture.

English G

ENG-G